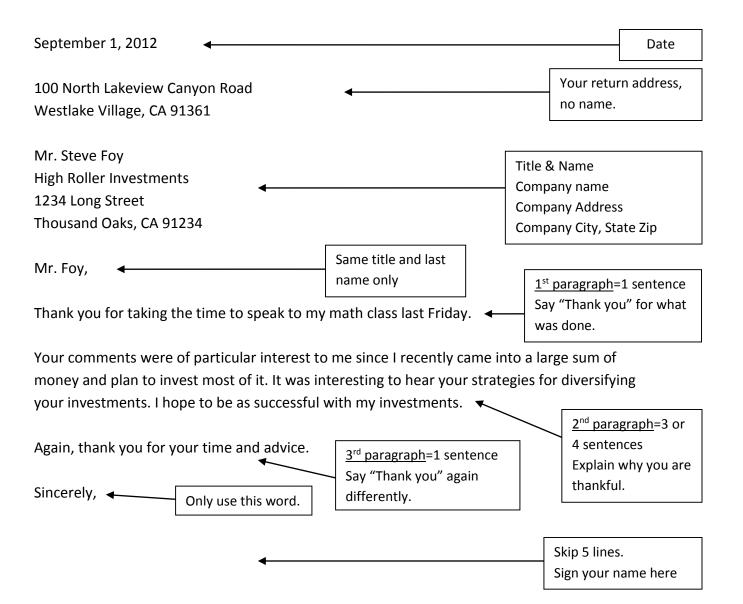

September 1, 2012

100 North Lakeview Canyon Road Westlake Village, CA 91361

Mr. Steve Foy High Roller Investments 1234 Long Street Thousand Oaks, CA 91234

Mr. Foy,

Thank you for taking the time to speak to my math class last Friday.

Your comments were of particular interest to me since I recently came into a large sum of money and plan to invest most of it. It was interesting to hear your strategies for diversifying your investments. I hope to be as successful with my investments.

Again, thank you for your time and advice.

Sincerely,

Richard Acton

Type the same

name you signed.